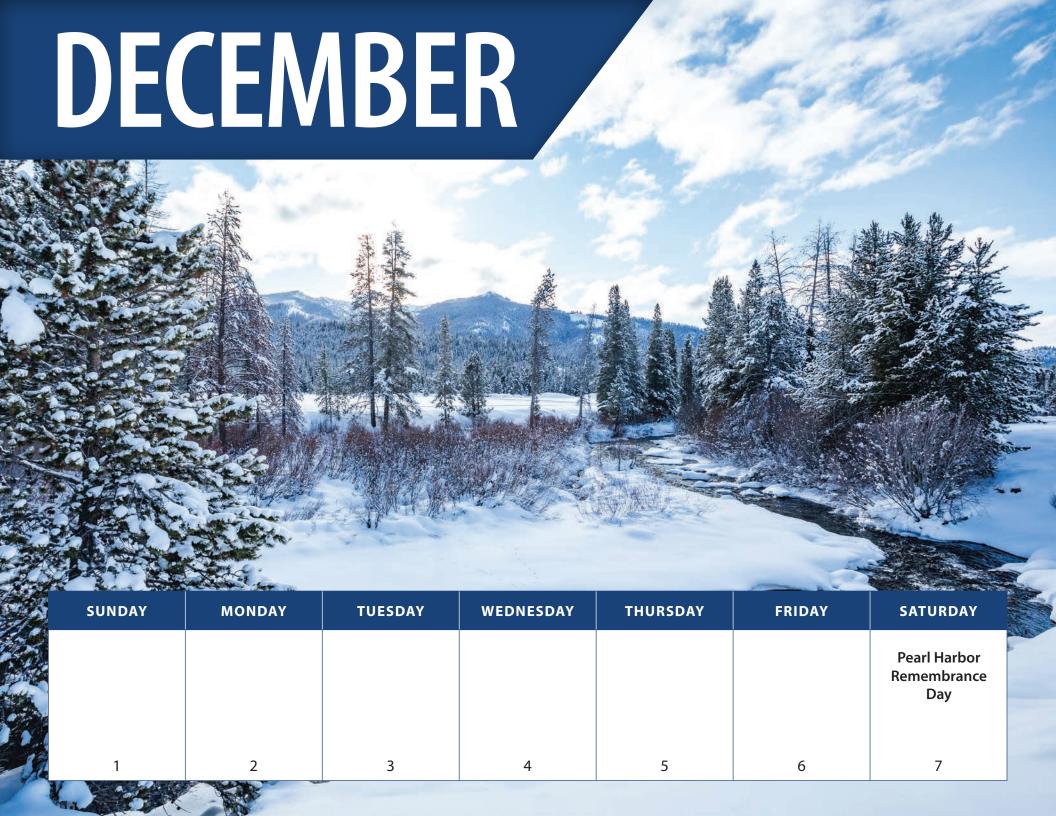

**Be Tobacco Free.** If you smoke, quitting can give your health a major boost. Think about your reasons for wanting to quit and learn more about how to plan your quit date by scanning the QR code.

| SUNDAY | MONDAY | TUESDAY        | WEDNESDAY                                       | THURSDAY                | FRIDAY                                                                                                   | SATURDAY                                                                                                        |
|--------|--------|----------------|-------------------------------------------------|-------------------------|----------------------------------------------------------------------------------------------------------|-----------------------------------------------------------------------------------------------------------------|
|        |        |                |                                                 |                         | Birthday of the<br>U.S. National<br>Guard                                                                |                                                                                                                 |
| 8      | 9      | 10             | 11                                              | 12                      | 13                                                                                                       | 14                                                                                                              |
|        |        |                |                                                 |                         | Birthday of the<br>U.S. Space Force                                                                      | First day of winter                                                                                             |
| 15     | 16     | 17             | 18                                              | 19                      | 20                                                                                                       | 21                                                                                                              |
|        |        | Christmas Eve  | Christmas Day*<br>Hanukkah begins<br>at sundown | First day of<br>Kwanzaa |                                                                                                          |                                                                                                                 |
| 22     | 23     | 24             | 25                                              | 26                      | 27                                                                                                       | 28                                                                                                              |
|        |        | New Year's Eve |                                                 |                         | NOVEMBER  S M T W T F S 1 2 3 4 5 6 7 8 9 10 11 12 13 14 15 16 17 18 19 20 21 22 23 24 25 26 27 28 29 30 | JANUARY  S M T W T F S  1 2 3 4  5 6 7 8 9 10 11  12 13 14 15 16 17 18  19 20 21 22 23 24 25  26 27 28 29 30 31 |
| 29     | 30     | 31             |                                                 |                         |                                                                                                          |                                                                                                                 |