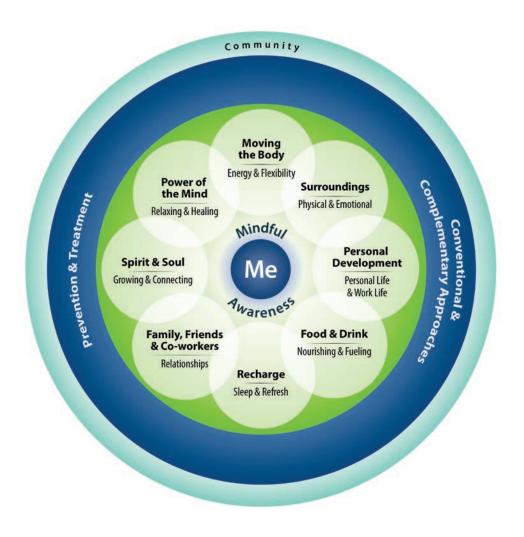

## Healthy Living Supports Whole Health

Healthy Living and Whole Health support you by focusing on what matters most to you.