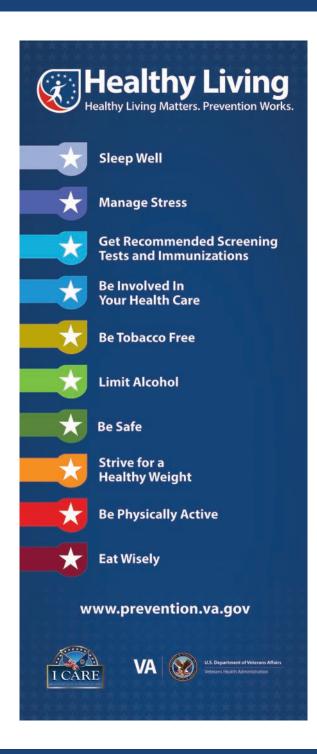

**Limit Alcohol.** By drinking too much alcohol, you increase your risk for health problems. Your VA health care team can help if you have questions about cutting back on alcohol. For more information about drinking and your health, scan the QR code to the left.

**Strive for a Healthy Weight.** Making healthy choices may help reach or maintain a weight that's right for you, improve your energy, and prevent or control many health conditions. The Veterans Health Library offers information on managing your health and weight. Scan the QR code to learn more.

**Eat Wisely.** Healthy food and beverage choices can help you avoid chronic diseases. Scan the QR code to visit the Veterans Health Library and find tips on eating wisely.

| SUNDAY | MONDAY                  | TUESDAY | WEDNESDAY | THURSDAY | FRIDAY                                       | SATURDAY                                     |
|--------|-------------------------|---------|-----------|----------|----------------------------------------------|----------------------------------------------|
|        |                         |         |           |          |                                              |                                              |
|        |                         |         |           |          |                                              |                                              |
|        |                         |         |           |          |                                              |                                              |
|        |                         |         |           |          |                                              |                                              |
| 7      | 8                       | 9       | 10        | 11       | 12                                           | 13                                           |
|        |                         |         |           |          |                                              |                                              |
|        |                         |         |           |          |                                              |                                              |
|        |                         |         |           |          |                                              |                                              |
|        |                         |         |           |          |                                              |                                              |
| 14     | 15                      | 16      | 17        | 18       | 19                                           | 20                                           |
|        | Passover begins         |         |           |          |                                              |                                              |
|        | at sundown<br>Earth Day |         |           |          |                                              |                                              |
|        | Earth Day               |         |           |          |                                              |                                              |
|        |                         |         |           |          |                                              |                                              |
| 21     | 22                      | 23      | 24        | 25       | 26                                           | 27                                           |
|        |                         |         |           |          | MARCH                                        | MAY                                          |
|        |                         |         |           |          | S M T W T F S<br>1 2                         | S M T W T F S<br>1 2 3 4                     |
|        |                         |         |           |          | 3 4 5 6 7 8 9                                | 5 6 7 8 9 10 11                              |
|        |                         |         |           |          | 10 11 12 13 14 15 16<br>17 18 19 20 21 22 23 | 12 13 14 15 16 17 18<br>19 20 21 22 23 24 25 |
|        |                         |         |           |          | 24 25 26 27 28 29 30                         | 26 27 28 29 30 31                            |
| 28     | 29                      | 30      |           |          | 31                                           |                                              |

**Be Involved in Your Health Care.** Taking an active role in your health care helps you get the best results. Scan the QR code to find ideas for making the most of your medical visits.

| SUNDAY                                                                                               | MONDAY                                                                                              | TUESDAY | WEDNESDAY | THURSDAY | FRIDAY | SATURDAY |
|------------------------------------------------------------------------------------------------------|-----------------------------------------------------------------------------------------------------|---------|-----------|----------|--------|----------|
| APRIL S M T W T F S 1 2 3 4 5 6 7 8 9 10 11 12 13 14 15 16 17 18 19 20 21 22 23 24 25 26 27 28 29 30 | JUNE S M T W T F S 1 2 3 4 5 6 7 8 9 10 11 12 13 14 15 16 17 18 19 20 21 22 23 24 25 26 27 28 29 30 |         | 1         | 2        | 3      | 4        |

**Be Physically Active.** For better health, be physically active. Any amount of activity can benefit your health. For ideas on how to be physically active, scan the QR code.

**Sleep Well.** Quality sleep is just as important to your health as a balanced diet and exercise. For tips on how to improve your sleep, scan the QR code.

| SUNDAY | MONDAY | TUESDAY | WEDNESDAY | THURSDAY | FRIDAY                                       | SATURDAY                                     |
|--------|--------|---------|-----------|----------|----------------------------------------------|----------------------------------------------|
|        |        |         |           |          |                                              |                                              |
|        |        |         |           |          |                                              |                                              |
|        |        |         |           |          |                                              |                                              |
| _      | _      | _       |           |          |                                              |                                              |
| 7      | 8      | 9       | 10        | 11       | 12                                           | 13                                           |
|        |        |         |           |          |                                              |                                              |
|        |        |         |           |          |                                              |                                              |
|        |        |         |           |          |                                              |                                              |
|        |        |         |           |          |                                              |                                              |
| 14     | 15     | 16      | 17        | 18       | 19                                           | 20                                           |
|        |        |         |           |          |                                              |                                              |
|        |        |         |           |          |                                              |                                              |
|        |        |         |           |          |                                              |                                              |
|        |        |         |           |          |                                              |                                              |
| 21     | 22     | 22      | 24        | 25       | 26                                           | 27                                           |
| 21     | 22     | 23      | 24        | 25       | 26                                           | 27                                           |
|        |        |         |           |          | JUNE                                         | AUGUST                                       |
|        |        |         |           |          | SMTWTFS                                      | SMTWTFS                                      |
|        |        |         |           |          | 1 2 3 4 5 6 7 8                              | 1 2 3<br>4 5 6 7 8 9 10                      |
|        |        |         |           |          | 9 10 11 12 13 14 15                          | 11 12 13 14 15 16 17                         |
|        |        |         |           |          | 16 17 18 19 20 21 22<br>23 24 25 26 27 28 29 | 18 19 20 21 22 23 24<br>25 26 27 28 29 30 31 |
| 28     | 29     | 30      | 31        |          | 30                                           | 25 20 27 20 27 30 31                         |

**Manage Blood Sugars.** Be involved in your health care by keeping your blood sugar levels in check. Scan the QR code for tips on how to check your blood sugar.

| SUNDAY                              | MONDAY | TUESDAY | WEDNESDAY | THURSDAY | FRIDAY | SATURDAY |
|-------------------------------------|--------|---------|-----------|----------|--------|----------|
| Birthday of the<br>U.S. Coast Guard |        |         |           |          |        |          |
| 4                                   | 5      | 6       | 7         | 8        | 9      | 10       |
|                                     |        |         |           |          |        |          |
| 11                                  | 12     | 13      | 14        | 15       | 16     | 17       |
|                                     |        |         |           |          |        |          |
| 18                                  | 19     | 20      | 21        | 22       | 23     | 24       |
|                                     |        |         |           |          |        |          |
| 25                                  | 26     | 27      | 28        | 29       | 30     | 31       |

**Get Recommended Vaccines.** One of the best ways to be healthy is by staying up to date with immunizations. Scan the QR code and visit the Veterans Health Library to learn more about how vaccines can protect you against many diseases.

**Be Safe: Prevent Sexually Transmitted Infections.** Sexually transmitted infections (STIs) are infections you get by having sex with someone who has an STI. You could have an STI and not even know it—they don't always have symptoms. Scan the QR code to learn more about protecting yourself.

**Get Screened for Breast Cancer.** Talk with your provider about breast cancer screening. Mammograms are a vital tool in the fight against breast cancer. They can find cancer early, when it is easiest to treat. Scan the QR code to learn the basics about mammography.

**Be Tobacco Free.** If you smoke, quitting can give your health a major boost. Think about your reasons for wanting to quit and learn more about how to plan your quit date by scanning the QR code.

| SUNDAY | MONDAY | TUESDAY        | WEDNESDAY                                       | THURSDAY                | FRIDAY                                                                                                   | SATURDAY                                                                                                        |
|--------|--------|----------------|-------------------------------------------------|-------------------------|----------------------------------------------------------------------------------------------------------|-----------------------------------------------------------------------------------------------------------------|
|        |        |                |                                                 |                         | Birthday of the<br>U.S. National<br>Guard                                                                |                                                                                                                 |
| 8      | 9      | 10             | 11                                              | 12                      | 13                                                                                                       | 14                                                                                                              |
|        |        |                |                                                 |                         | Birthday of the<br>U.S. Space Force                                                                      | First day of winter                                                                                             |
| 15     | 16     | 17             | 18                                              | 19                      | 20                                                                                                       | 21                                                                                                              |
|        |        | Christmas Eve  | Christmas Day*<br>Hanukkah begins<br>at sundown | First day of<br>Kwanzaa |                                                                                                          |                                                                                                                 |
| 22     | 23     | 24             | 25                                              | 26                      | 27                                                                                                       | 28                                                                                                              |
|        |        | New Year's Eve |                                                 |                         | NOVEMBER  S M T W T F S 1 2 3 4 5 6 7 8 9 10 11 12 13 14 15 16 17 18 19 20 21 22 23 24 25 26 27 28 29 30 | JANUARY  S M T W T F S  1 2 3 4  5 6 7 8 9 10 11  12 13 14 15 16 17 18  19 20 21 22 23 24 25  26 27 28 29 30 31 |
| 29     | 30     | 31             |                                                 |                         |                                                                                                          |                                                                                                                 |

Manage Stress. The Veterans Health Library offers resources to help you relax and manage the stress in your life. That's good for both your mind and body. Scan the QR code to learn about stress management.

## Healthy Living Supports Whole Health

Healthy Living and Whole Health support you by focusing on what matters most to you.